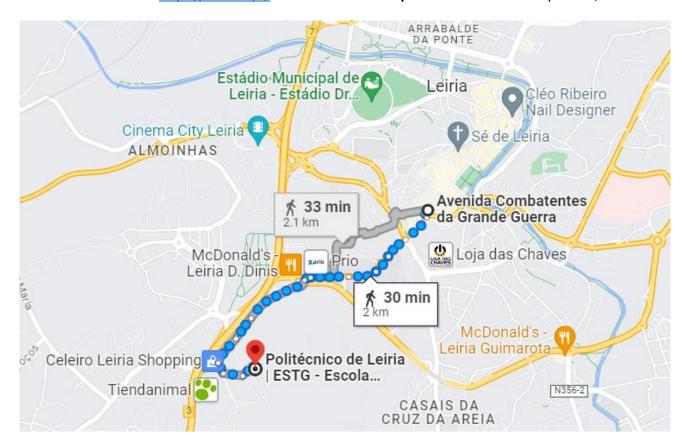

### Travel inside Leiria

Most hotels are located at the city centre, and the venue (Politécnico de Leiria – ESTG) of the International Conference is around 2 km walking. There are frequent city buses between the city centre and the venue, with affordable ticket prices (approximately 1.45€) that you can buy inside the bus. Please check the map and routes available at <a href="https://mobilis.pt/">https://mobilis.pt/</a>. The venue is at Campus 2 IPL and is served by lines 1, 2 and 9.