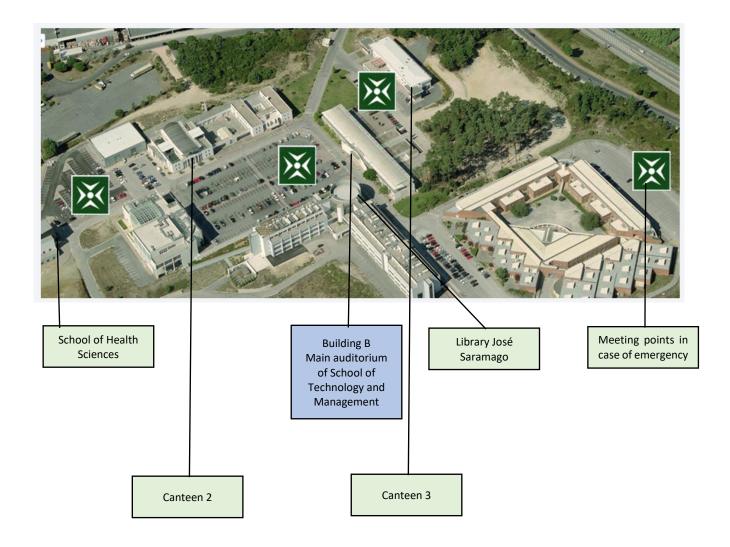

#### VENUE OF THE INTERNATIONAL CONFERENCE

Main auditorium, Building B, ESTG – School of Technology and Management

Campus 2 - Polytechnic University of Leiria

Address: Morro do Lena, Alto do Vieiro, Leiria