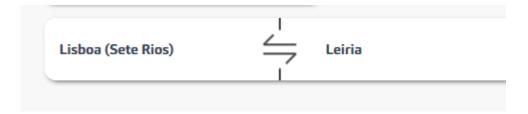

### Travel to Leiria

We recommend that you fly to Humberto Delgado Airport in Lisbon.

To get a bus from Lisbon to Leiria you will need to use the "Expressos" buses: <a href="https://rede-expressos.pt/en">https://rede-expressos.pt/en</a>
This bus terminal is in an area of Lisbon called "Sete Rios".

They probably have one or two buses every hour to Leiria. You don't need to buy tickets in advance.

To see the timetable of the buses, just write "Lisboa (Sete Rios)" in the website: